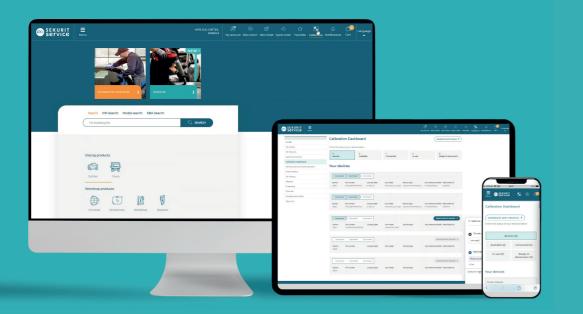

## THE SEKURIT SERVICE REMOTE CALIBRATION PROCEDURE IS AS USER-FRIENDLY AS IT IS EFFICIENT.

- To start, you'll need our Sekurit Service Remote Device (SSRD), along with an active internet connection which allows the interface to securely communicate with our technicians.
- Next, log into your account on the Sekurit Service webshop and purchase a ticket for the remote calibration service.
- Your request will be processed as quickly as possible by our expert operators.

- Through the SSRD interface connected to the vehicle on your end, our calibration experts will use the correct official OEM Tools to perform the necessary calibration remotely.
- In your own language our expert operators will chat with you
  through the Sekurit Service webshop, just as he would do if he
  was standing by you, guiding you through the steps that you
  have to perform for an accurate camera calibration. For static
  calibration, in addition to the SSRD, your calibration set-up
  and corresponding calibration target will remain necessary.
- Once the camera calibration is successfully finished, you will receive the Sekurit Service Report with all the details required as proof of a successfully completed job.

#### **REPORT PROOF**

Once the camera calibration is successfully finished, you will receive the Sekurit Service Report as proof of a successfully completed job.