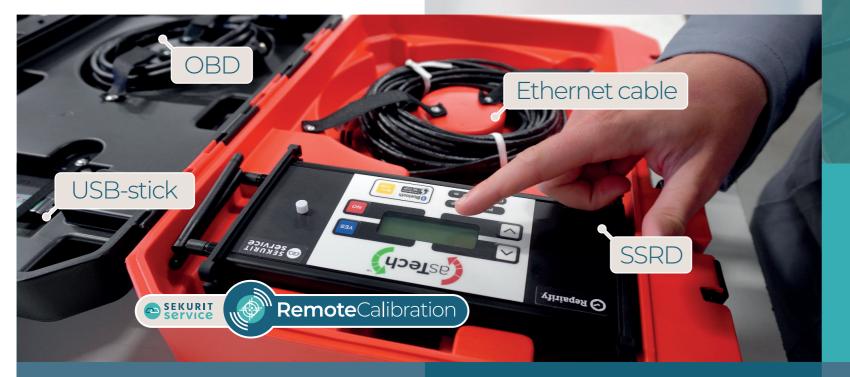

### WHAT'S IN THE BOX?

#### SEKURIT SERVICE REMOTE DEVICE (SSRD)

In order to enable the service a dongle is required.

#### **ETHERNET CABLE**

With this cable the SSRD is connected to the internet.

Is needed as a one off set up for connection to WIFI and Hotspot. First the USB stick needs to be set up via the webshop.

#### **OBD CABLE**

This cable needs to connect the device to the car to carry out the remote calibration service.