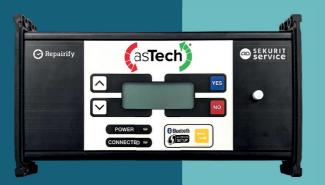

#### SEKURIT SERVICE REMOTE DEVICE (SSRD)

In order to enable the service a dongle is required.

#### **ETHERNET CABLE**

With this cable the SSRD is connected to the internet.

Is needed as a one off set up for connection to WIFI and Hotspot. First the USB stick needs to be set up via the webshop.

#### **OBD CABLE**

This cable needs to connect the device to the car to carry out the remote calibration service.