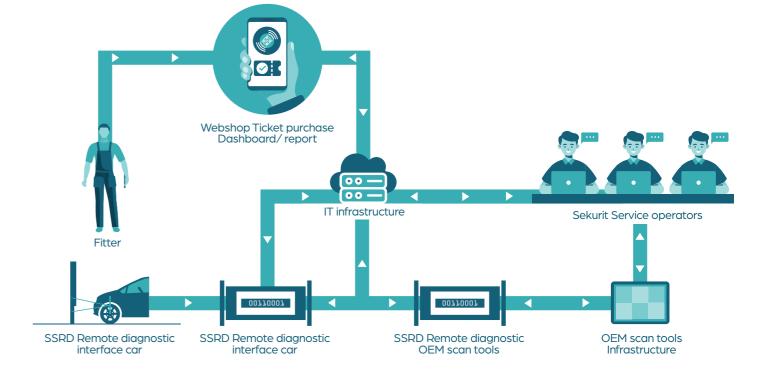

diagnostics interface Sekurit Service Remote Device (SSRD) allows you to connect to our highly secure network, giving our expert operators access to the vehicle you're working on. Using the latest OEM tools, they'll perform the calibration for you according to the manufacturer's exact standards.

### **REMOTE ACCESS**

Through the SSRD interface connected to the vehicle on your end, our calibration experts will use the correct official OEM tools to perform the necessary calibration remotely.

## THE SEKURIT SERVICE REMOTE CALIBRATION PROCEDURE IS AS USER-FRIENDLY AS IT IS EFFICIENT.

- To start, you'll need our Sekurit Service Remote Device (SSRD), along with an active internet connection which allows the interface to securely communicate with our technicians.
- Next, log into your account on the Sekurit Service webshop and purchase a ticket for the remote calibration service.
- Your request will be processed as quickly as possible by our expert operators.

- Through the SSRD interface connected to the vehicle on your end, our calibration experts will use the correct official OEM Tools to perform the necessary calibration remotely.
- In your own language our expert operators will chat with you
  through the Sekurit Service webshop, just as he would do if he
  was standing by you, guiding you through the steps that you
  have to perform for an accurate camera calibration. For static
  calibration, in addition to the SSRD, your calibration set-up
  and corresponding calibration target will remain necessary.
- Once the camera calibration is successfully finished, you will receive the Sekurit Service Report with all the details required as proof of a successfully completed job.